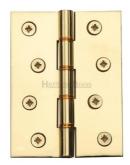

# **Hinge Brass with Double Phosphor Washers**

PR88-410-PB

Heritage Brass Hinge Brass with Double Phosphor Washers 4" x 3" Polished Brass finish

Material: Solid Brass

Finish: Polished Brass